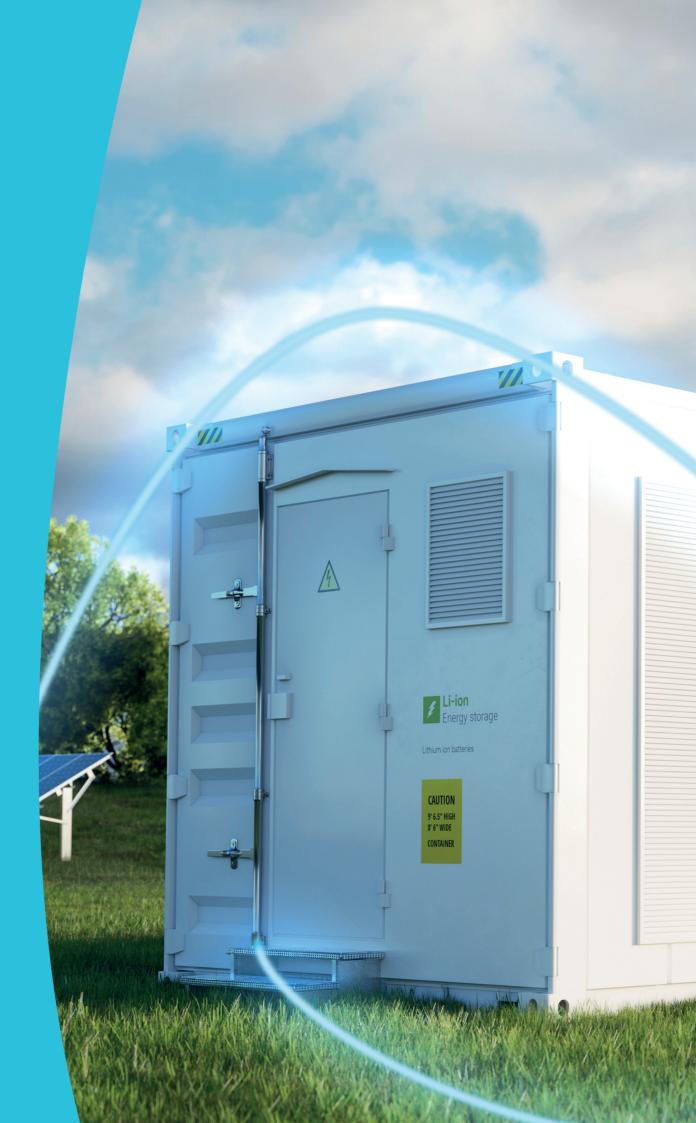

# STORE IT, USE IT, SELL IT.

Take control of your energy usage with battery storage. Automatically charge the battery when energy is cheap at night and then use it in the day to avoid expensive rates. Plus store any excess solar energy to use later for more savings.

Stores your solar energy when you aren't using it, to use later when you do need it

Utilises cheap night time energy rates (like the old economy 7) to charge up for less and use in the daytime

Automatically sells any spare solar energy when prices are at their highest to maximise your savings